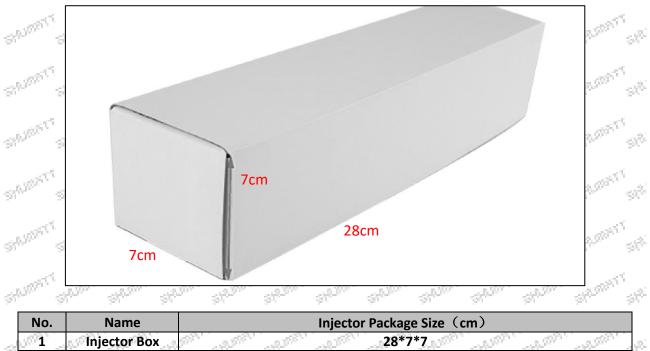

(2) Injector Box Size

Mob/WhatsApp: +86 13410541523 Email : ruby@shumatt.com © 2022 Shenzhen Shumatt Technology Co., Ltd Tel: +8675523215133 Website : www.shumatt.com

- 51<sup>2,50</sup>

31.00

Mob/WhatsApp: +86 13410541523 Email : ruby@shumatt.com © 2022 Shenzhen Shumatt Technology Co., Ltd

Tel: +8675523215133 Website : www.shumatt.com

. 199<sup>45</sup>

State

Injector Size: 21.5cm\*4 cm \*4 cm = 344cm<sup>3</sup> (L\*W\*H=V) Injector Net Weight: 0.55kg Gross Weight: 0.6kg Injector Quality: China Made Brand New Package Size: 28cm\*7 cm \*7 cm = 1372 cm<sup>3</sup> Injector Type: Diesel Common Rail Injector MOQ: 4 Pieces