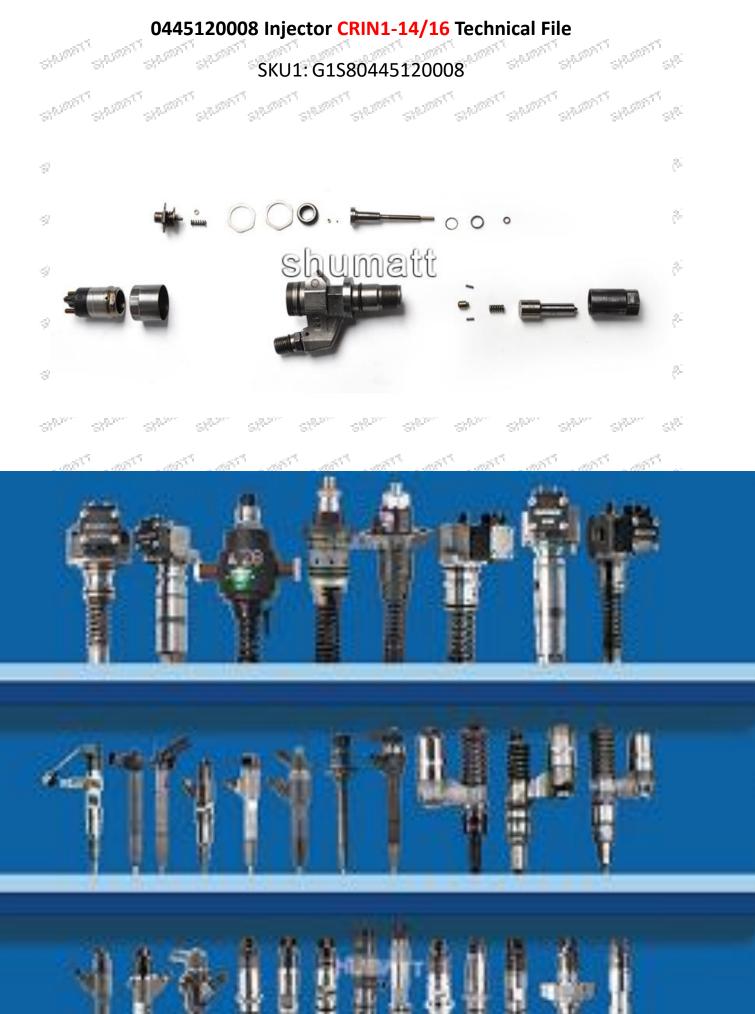

## (1) Injector Spare Parts List

Mob/WhatsApp: +86 13410541523 Email : <u>ruby@shumatt.com</u> © 2022 Shenzhen Shumatt Technology Co., Ltd

| ImageImageImageImageImageImageImageImageImageImageImageImageImageImageImageImageImageImageImageImageImageImageImageImageImageImageImageImageImageImageImageImageImageImageImageImageImageImageImageImageImageImageImageImageImageImageImageImageImageImageImageImageImageImageImageImageImageImageImageImageImageImageImageImageImageImageImageImageImageImageImageImageImageImageImageImageImageImageImageImageImageImageImageImageImageImageImageImageImageImageImageImageImageImageImageImageImageImageImageImageImageImageImageImageImageImageImageImageImageImageImageImageImageImageImageImageImageImageImageImageImageImageImageImageImageImageImageImageImageImageImageImageImageImageImageImageImageImageImageImageImageImageImageImageImage                                                                                                                                      | No.                    |                             |                                                                                                                                                                                                                                                                                                                                                                                                                                                                                                                                                                                                                                                                                                                                                                                                                                                                                                                                                                                                                                                                                                                                                                                                                                                                                                                                                                                                                                                                                                                                                                                                                                                                                                                                                                                                                                                                                                                                                                                                                                                                                                                                |                                                                                                                 |
|--------------------------------------------------------------------------------------------------------------------------------------------------------------------------------------------------------------------------------------------------------------------------------------------------------------------------------------------------------------------------------------------------------------------------------------------------------------------------------------------------------------------------------------------------------------------------------------------------------------------------------------------------------------------------------------------------------------------------------------------------------------------------------------------------------------------------------------------------------------------------------------------|------------------------|-----------------------------|--------------------------------------------------------------------------------------------------------------------------------------------------------------------------------------------------------------------------------------------------------------------------------------------------------------------------------------------------------------------------------------------------------------------------------------------------------------------------------------------------------------------------------------------------------------------------------------------------------------------------------------------------------------------------------------------------------------------------------------------------------------------------------------------------------------------------------------------------------------------------------------------------------------------------------------------------------------------------------------------------------------------------------------------------------------------------------------------------------------------------------------------------------------------------------------------------------------------------------------------------------------------------------------------------------------------------------------------------------------------------------------------------------------------------------------------------------------------------------------------------------------------------------------------------------------------------------------------------------------------------------------------------------------------------------------------------------------------------------------------------------------------------------------------------------------------------------------------------------------------------------------------------------------------------------------------------------------------------------------------------------------------------------------------------------------------------------------------------------------------------------|-----------------------------------------------------------------------------------------------------------------|
| Name     Fuel Injector     O-Ring     Gasket F 00R J02 175       Description     Fuel injector part number: 0445120008     Ensure to meet the<br>standard of the sealing<br>performance between the injector<br>and the engine     Made of brass, used to ensure the<br>tight fit between the injector cap end<br>and the engine       No.     4     5     6       Image     Injector Protective Cover Cap     Injector House Protective Cover Cap     Solenoid Valve Protective Cap       Name     Nozzle Protective Cover Cap     Protect oil inlet from<br>being polluted and blocked     Protect oil inlet from<br>being polluted and blocked     Protect ores       No.     7     8     9       Image     VCI Anti-rust Bag     Bubble Bag     Injector Packing Box       Name     VCI Anti-rust Bag     Prevent the injector from being     Place injector and injector              | States - States        |                             |                                                                                                                                                                                                                                                                                                                                                                                                                                                                                                                                                                                                                                                                                                                                                                                                                                                                                                                                                                                                                                                                                                                                                                                                                                                                                                                                                                                                                                                                                                                                                                                                                                                                                                                                                                                                                                                                                                                                                                                                                                                                                                                                | an 🦰 an                                                                                                         |
| Description   Fuel injector part number: 0445120008   Ensure to meet the standard of the sealing performance between the injector and the engine and the engine and the engine and the engine   Made of brass, used to ensure the tight fit between the injector cap end and the engine     No.   4   5   6     Image   Injector Protective Cover Cap   Injector House Protective Cover Cap   Solenoid Valve Protective Cap     Name   Nozzle Protective Cover Cap   Injector House Protective Cover Cap   Protect the solenoid valve body and terminals from being damaged by external forces     No.   7   8   9     Image   VCI Anti-rust Bag   Bubble Bag   Injector Packing Box     Prevent fuel Injector from   Prevent the injector from being   Place injector and injector                                                                                                        | alune" alun            |                             |                                                                                                                                                                                                                                                                                                                                                                                                                                                                                                                                                                                                                                                                                                                                                                                                                                                                                                                                                                                                                                                                                                                                                                                                                                                                                                                                                                                                                                                                                                                                                                                                                                                                                                                                                                                                                                                                                                                                                                                                                                                                                                                                |                                                                                                                 |
| Description   Fuel injector part number: 0445120008   standard of the sealing performance between the injector and the engine   Made of brass, used to ensure the tight fit between the injector cap end and the engine     No.   4   5   6     Image   Made of brass, used to ensure the tight fit between the injector cap end and the engine   6     No.   4   5   6     Image   Nozzle Protective Cover Cap   Injector House Protective Cover Cap   Solenoid Valve Protective Cap     Description   Protect nozzle holes from being polluted and blocked   Protect oil inlet from being polluted and blocked   Protect oil inlet from being polluted and blocked   9     Image   VCI Anti-rust Bag   Bubble Bag   Injector Packing Box   Prevent fuel injector from being   Prevent fuel injector from   Prevent the injector from being   Place injector and injector                 | Name                   | Fuel Injector               | O-Ring                                                                                                                                                                                                                                                                                                                                                                                                                                                                                                                                                                                                                                                                                                                                                                                                                                                                                                                                                                                                                                                                                                                                                                                                                                                                                                                                                                                                                                                                                                                                                                                                                                                                                                                                                                                                                                                                                                                                                                                                                                                                                                                         | Gasket F OOR JO2 175                                                                                            |
| Image   Nozzle Protective Cover Cap   Injector House Protective Cover Cap   Solenoid Valve Protective Cap     Name   Nozzle Protective Cover Cap   Injector House Protective Cover Cap   Solenoid Valve Protective Cap     Description   Protect nozzle holes from being polluted and blocked   Protect oil inlet from being polluted and blocked   Protect oil inlet from being damaged by external forces     No.   7   8   9     Image   Image   Image   Image   Image     Name   VCI Anti-rust Bag   Bubble Bag   Injector Packing Box     Prevent fuel injector from   Prevent the injector from being   Place injector and injector                                                                                                                                                                                                                                                  | Description            |                             | standard of the sealing<br>performance between the injector<br>and the engine                                                                                                                                                                                                                                                                                                                                                                                                                                                                                                                                                                                                                                                                                                                                                                                                                                                                                                                                                                                                                                                                                                                                                                                                                                                                                                                                                                                                                                                                                                                                                                                                                                                                                                                                                                                                                                                                                                                                                                                                                                                  | tight fit between the injector cap end<br>and the engine                                                        |
| NameNozzle Protective Cover CapInjector House Protective Cover CapSolenoid Valve Protective CapDescriptionProtect nozzle holes from<br>being polluted and blockedProtect oil inlet from<br>being polluted and blockedProtect nozzle holes from being damaged by<br>external forcesNo.789ImageImageImageImageImageImageImageImageImageImageImageImageImageImageImageImageImageImageImageImageImageImageImageImageImageImageImageImageImageImageImageImageImageImageImageImageImageImageImageImageImageImageImageImageImageImageImageImageImageImageImageImageImageImageImageImageImageImageImageImageImageImageImageImageImageImageImageImageImageImageImageImageImageImageImageImageImageImageImageImageImageImageImageImageImageImageImageImageImageImageImageImageImageImageImageImageImageImageImageImageImageImageImageImageImageImageImageImageImageImageImageImageImageImageImageIm  | No.                    | 4                           | 5                                                                                                                                                                                                                                                                                                                                                                                                                                                                                                                                                                                                                                                                                                                                                                                                                                                                                                                                                                                                                                                                                                                                                                                                                                                                                                                                                                                                                                                                                                                                                                                                                                                                                                                                                                                                                                                                                                                                                                                                                                                                                                                              | 6                                                                                                               |
| NameNozzle Protective Cover CapInjector House Protective Cover CapSolenoid Valve Protective CapDescriptionProtect nozzle holes from<br>being polluted and blockedProtect oil inlet from<br>being polluted and blockedProtect nozzle holes from being damaged by<br>external forcesNo.789ImageImageImageImageImageImageImageImageImageImageImageImageImageImageImageImageImageImageImageImageImageImageImageImageImageImageImageImageImageImageImageImageImageImageImageImageImageImageImageImageImageImageImageImageImageImageImageImageImageImageImageImageImageImageImageImageImageImageImageImageImageImageImageImageImageImageImageImageImageImageImageImageImageImageImageImageImageImageImageImageImageImageImageImageImageImageImageImageImageImageImageImageImageImageImageImageImageImageImageImageImageImageImageImageImageImageImageImageImageImageImageImageImageImageImageIm  | Strange Strang         | st st                       |                                                                                                                                                                                                                                                                                                                                                                                                                                                                                                                                                                                                                                                                                                                                                                                                                                                                                                                                                                                                                                                                                                                                                                                                                                                                                                                                                                                                                                                                                                                                                                                                                                                                                                                                                                                                                                                                                                                                                                                                                                                                                                                                | STAR STA                                                                                                        |
| Description   Protect nozzle holes from being polluted and blocked   Protect oil inlet from being polluted and blocked   Protect the solenoid valve body and terminals from being damaged by external forces     No.   7   8   9     Image   Image | States at the          |                             | arr arr                                                                                                                                                                                                                                                                                                                                                                                                                                                                                                                                                                                                                                                                                                                                                                                                                                                                                                                                                                                                                                                                                                                                                                                                                                                                                                                                                                                                                                                                                                                                                                                                                                                                                                                                                                                                                                                                                                                                                                                                                                                                                                                        | 51 <sup>10</sup>                                                                                                |
| Description Protect nozzle holes from<br>being polluted and blocked Protect oil inlet from<br>being polluted and blocked terminals from being damaged by<br>external forces   No. 7 8 9   Image Image Image Image Image   Name VCI Anti-rust Bag Bubble Bag Injector Packing Box   Prevent fuel injector from Prevent the injector from being Place injector and injector                                                                                                                                                                                                                                                                                                                                                                                                                                                                                                                  | Name                   | Nozzle Protective Cover Cap | Injector House Protective Cover Cap                                                                                                                                                                                                                                                                                                                                                                                                                                                                                                                                                                                                                                                                                                                                                                                                                                                                                                                                                                                                                                                                                                                                                                                                                                                                                                                                                                                                                                                                                                                                                                                                                                                                                                                                                                                                                                                                                                                                                                                                                                                                                            | Solenoid Valve Protective Cap                                                                                   |
| Image VCI Anti-rust Bag Bubble Bag Injector Packing Box   Prevent fuel injector from Prevent the injector from being Place injector and injector                                                                                                                                                                                                                                                                                                                                                                                                                                                                                                                                                                                                                                                                                                                                           | Description            | (0.03 (0.03 (0.03 (0.03     | and a second sec | terminals from being damaged by                                                                                 |
| Image Image   Name VCI Anti-rust Bag   Bubble Bag Injector Packing Box   Prevent fuel injector from Prevent the injector from being                                                                                                                                                                                                                                                                                                                                                                                                                                                                                                                                                                                                                                                                                                                                                        | No.                    | 7                           | 8                                                                                                                                                                                                                                                                                                                                                                                                                                                                                                                                                                                                                                                                                                                                                                                                                                                                                                                                                                                                                                                                                                                                                                                                                                                                                                                                                                                                                                                                                                                                                                                                                                                                                                                                                                                                                                                                                                                                                                                                                                                                                                                              | 9                                                                                                               |
| Prevent fuel injector from Prevent the injector from being Place injector and injector                                                                                                                                                                                                                                                                                                                                                                                                                                                                                                                                                                                                                                                                                                                                                                                                     | SAUDATI SAUDA<br>Image |                             |                                                                                                                                                                                                                                                                                                                                                                                                                                                                                                                                                                                                                                                                                                                                                                                                                                                                                                                                                                                                                                                                                                                                                                                                                                                                                                                                                                                                                                                                                                                                                                                                                                                                                                                                                                                                                                                                                                                                                                                                                                                                                                                                |                                                                                                                 |
|                                                                                                                                                                                                                                                                                                                                                                                                                                                                                                                                                                                                                                                                                                                                                                                                                                                                                            | Name                   | VCI Anti-rust Bag           | Bubble Bag                                                                                                                                                                                                                                                                                                                                                                                                                                                                                                                                                                                                                                                                                                                                                                                                                                                                                                                                                                                                                                                                                                                                                                                                                                                                                                                                                                                                                                                                                                                                                                                                                                                                                                                                                                                                                                                                                                                                                                                                                                                                                                                     | Injector Packing Box                                                                                            |
|                                                                                                                                                                                                                                                                                                                                                                                                                                                                                                                                                                                                                                                                                                                                                                                                                                                                                            | Description            |                             |                                                                                                                                                                                                                                                                                                                                                                                                                                                                                                                                                                                                                                                                                                                                                                                                                                                                                                                                                                                                                                                                                                                                                                                                                                                                                                                                                                                                                                                                                                                                                                                                                                                                                                                                                                                                                                                                                                                                                                                                                                                                                                                                | The second se |