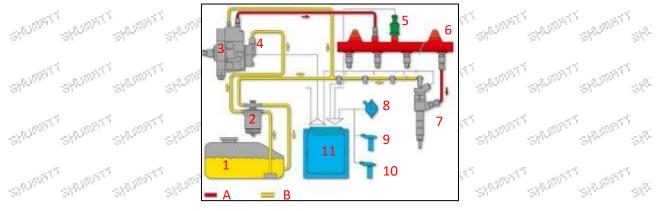

# 2.2.0445120008 Injector's Application Scenarios

Common rail system is an oil supply method refers to the diesel oil from the fuel tank sucked out by the gear pump through the oil-water separator and the gear pump to diesel fine filter, high-pressure pump, common rail pipe, and fuel injector, all together with the closed-loop fuel supply system composed of sensors and ECU that completely separates the generation of injection pressure and the injection process from each other.

|     | 5 25 2                | ø              | Pic Pic                        | : No. 1 |                                | 15   | 15 N.                        |
|-----|-----------------------|----------------|--------------------------------|---------|--------------------------------|------|------------------------------|
| No. | Name                  | No.            | Name                           | No.     | Name                           | No.  | Name                         |
| 1   | Tank                  | c <sup>5</sup> | Common Rail<br>Pressure Sensor | 9       | Engine Crankshaft Sensor       | A    | High Pressure Oil<br>Circuit |
| 2   | Diesel Filter         | 6              | Common Rail Pipe               | 10      | Camshaft Sensor                | B    | Low<br>Pressure Oil Circuit  |
| 3   | High-Pressure<br>Pump | ر ۲            | Injector                       | 11      | ECU Electronic Control<br>Unit | 1700 | and and                      |
| 4   | Fuel Gear Pump        | - 8            | Accelerator Pedal              | al an   | all all all                    | e de | n der de                     |